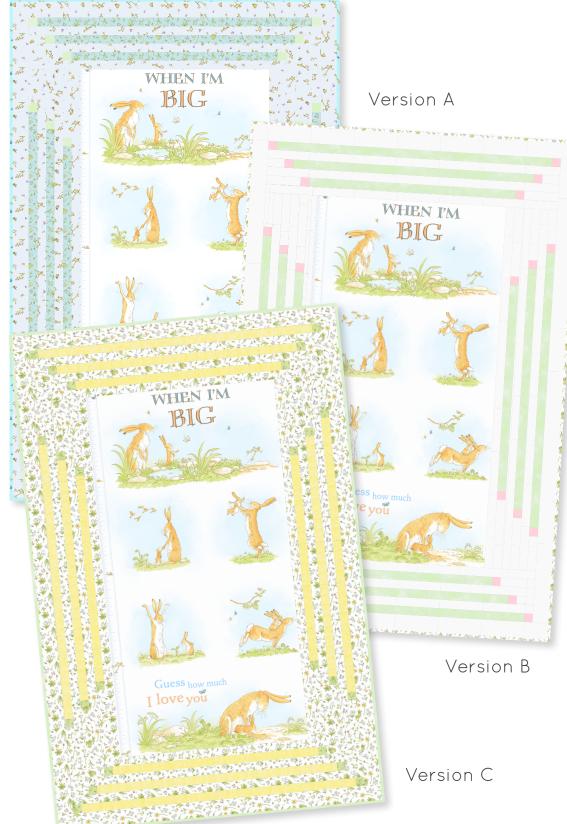

## Diva 4

By Maple Island Quilts Designed by Debbie Bowles Order No. MIQ244 www.mapleislandquilts.com

> Version shown with 24" x 44" Panel

Finished Size: 38" x 58"

1 Kit

⅔ yd

5⁄8 yd

1 ¼ yds

Baby Size shown,  $48\frac{1}{2}$ " x  $48\frac{1}{2}$ "

Throw & Twin Sizes also included