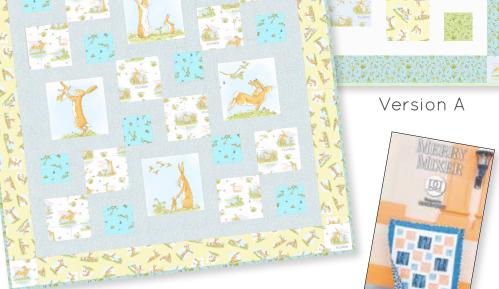

## Merry Mixer

By Rachel Rossi Design www.RachelRossi.design Rachel@rachelrossi.design

| Fabric Requirements, Version A          | 1 Kit     | 10 Kits | 20 Kits |
|-----------------------------------------|-----------|---------|---------|
| Small Square: Lt Olive Floral Y2873-23  | ⅓ yd      | 1 bolt  | 1 bolt  |
| Medium Square: Butter Bunnies Y2872-59  | ½ yd      | 1 bolt  | 1 bolt  |
| Large Square: Mist Gray Toile Y2871-116 | ½ yd      | 1 bolt  | 1 bolt  |
| Background: White Impr. Moiré Y1031-1   | 1 1/8 yds | 1 bolt  | 2 bolts |
| Border: Lt Aqua Floral Y2873-32         | 5⁄8 yd    | 1 bolt  | 1 bolt  |
| Binding: Lt Olive Tonal Y2875-23        | 3/8 yd    | 1 bolt  | 1 bolt  |
| Backing: Lt Olive Bunnies Y2872-23      | 3 1/4 vds | 3 bolts | 5 bolts |