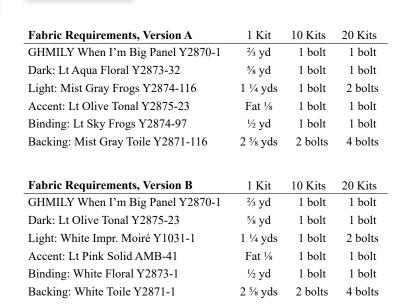

## Diva 4

By Maple Island Quilts Designed by Debbie Bowles Order No. MIQ244 www.mapleislandquilts.com

> Version shown with 24" x 44" Panel

Finished Size: 38" x 58"

1 Kit

⅔ yd

5⁄8 yd

1 ¼ yds

Fat 1/8

½ yd

 $2 \frac{5}{8} yds$ 

10 Kits

1 bolt

1 bolt

1 bolt

1 bolt

1 bolt

2 bolts

20 Kits

1 bolt

1 bolt

2 bolts

1 bolt

1 bolt

4 bolts

Fabric Requirements, Version C

Accent: Lt Olive Floral Y2873-23

Binding: Lt Olive Tonal Y2875-23

Backing: Butter Bunnies Y2872-59

Light: White Floral Y2873-1

GHMILY When I'm Big Panel Y2870-1

Dark: Lt Yellow Impr. Moiré Y1031-8