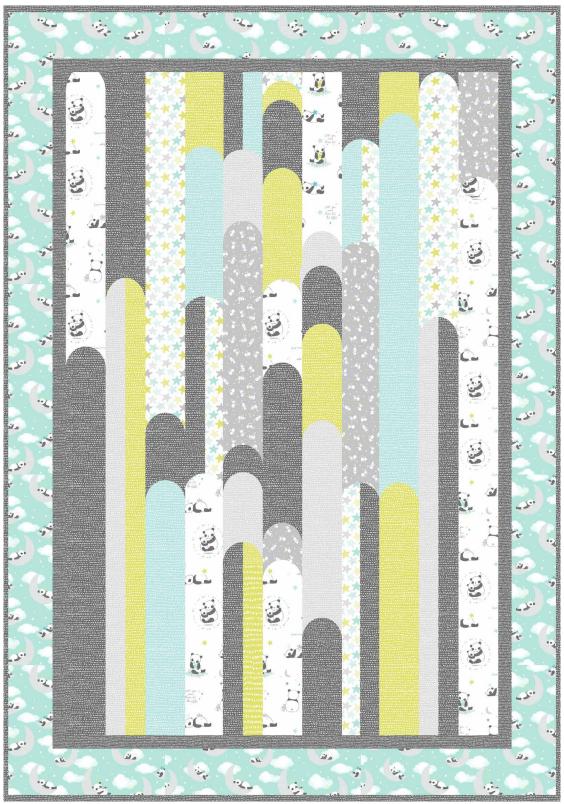

## Wide Awake

Hypersonic by Rachel Rossi

Crib/Toddler: 41" x 59"

Pattern available by October 2018 from www.rachelrossi.design rachel@rachelrossi.design

## Hypersonic by Rachel Rossi

Pattern will offer throw and twin sizes in addition to crib/toddler (shown).